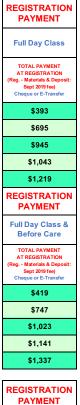

## SEEDLINGS EARLY LEARNING

|                                           |             |        |       | LE 2019 - 2020<br>Y OPTIONS                               |                                        |                            |
|-------------------------------------------|-------------|--------|-------|-----------------------------------------------------------|----------------------------------------|----------------------------|
|                                           | FULL DA     | Y PRES | CHOOL | AND KINDER                                                |                                        |                            |
| Days                                      | Description | From:  | To:   | FULL DAY CLASS<br>Monthly Fee.<br>PAD AGREEMENT<br>AMOUNT | Annual<br>Registration Fee<br>/ Family | Materials<br>Annual<br>Fee |
| 1 DAY / WEEK.<br>(Check availability)     | 1 FULL DAY  | 8:45   | 2:45  | \$271                                                     | \$75                                   | \$47                       |
| TUES & THRS                               | 2 FULL DAYS | 8:45   | 2:45  | \$543                                                     | \$75                                   | \$77                       |
| MON WED FR.                               | 3 FULL DAYS | 8:45   | 2:45  | \$762                                                     | \$75                                   | \$108                      |
| 4 FULL DAYS including<br>Monday or Friday | 4 FULL DAYS | 8:45   | 2:45  | \$845                                                     | \$75                                   | \$124                      |
| 5 FULL DAYS                               | 5 FULL DAYS | 8:45   | 2:45  | \$1,005                                                   | \$75                                   | \$139                      |

| FULL DAY                                  | Y PRESCHOOL | AND KI | NDER W | TH BEFORE S                                                                   | CHOOL CA                               | RE                         |
|-------------------------------------------|-------------|--------|--------|-------------------------------------------------------------------------------|----------------------------------------|----------------------------|
| Days                                      | Description | From:  | To:    | FULL DAY CLASS<br>with before care<br>Monthly Fee.<br>PAD AGREEMENT<br>AMOUNT | Annual<br>Registration Fee<br>/ Family | Materials<br>Annual<br>Fee |
| 1 DAY / WEEK.<br>(Check availability)     | 1 FULL DAY  | 8:00   | 2:45   | \$297                                                                         | \$75                                   | \$47                       |
| TUES & THRS                               | 2 FULL DAYS | 8:00   | 2:45   | \$594                                                                         | \$75                                   | \$77                       |
| MON WED FR.                               | 3 FULL DAYS | 8:00   | 2:45   | \$839                                                                         | \$75                                   | \$108                      |
| 4 FULL DAYS including<br>Monday or Friday | 4 FULL DAYS | 8:00   | 2:45   | \$942                                                                         | \$75                                   | \$124                      |
| 5 FULL DAYS                               | 5 FULL DAYS | 8:00   | 2:45   | \$1,123                                                                       | \$75                                   | \$139                      |